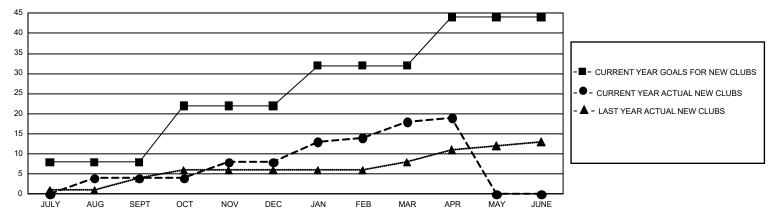

## GMT Constitutional Area 1, Group A

GMT: OPEN

REPORT DOES NOT INCLUDE CLUBS IN UNDISTRICTED AREAS.

| Clubs         |               |             |               | Members               |                        |                         |                                                    |  |
|---------------|---------------|-------------|---------------|-----------------------|------------------------|-------------------------|----------------------------------------------------|--|
|               | RESULTS FOR   | R 2019-2020 |               | RESULTS FOR 2019-2020 |                        |                         |                                                    |  |
| QUARTER       | NEW CLUB GOAL | NEW CLUBS   | DROPPED CLUBS | QUARTER MEME          | BER GROWTH NET<br>GOAL | MEMBER GROWTH<br>ACTUAL | DROPPED<br>MEMBERS ACTUAL<br>(including transfers) |  |
| JULY/AUG/SEPT | 24            | 4           | 5             | JULY/AUG/SEPT         | 2,145                  | 1,281                   | 1,189                                              |  |
| OCT/NOV/DEC   | 42            | 4           | 18            | OCT/NOV/DEC           | 2,226                  | 1,124                   | 1,631                                              |  |
| JAN/FEB/MAR   | 30            | 10          | 3             | JAN/FEB/MAR           | 2,331                  | 1,218                   | 1,144                                              |  |
| APR/MAY/JUNE  | 36            | 1           | 1             | APR/MAY/JUNE          | 2,094                  | 90                      | 210                                                |  |

## GOALS AND ACTUAL NEW CLUBS CUMULATIVE