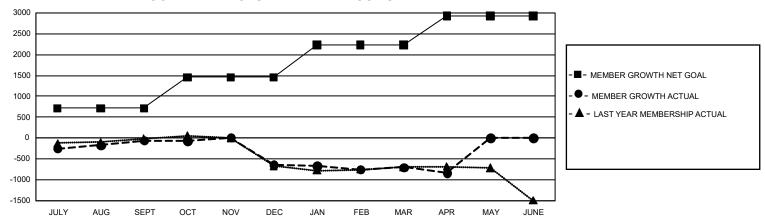

## GMT Constitutional Area 1, Group A

GMT: OPEN

REPORT DOES NOT INCLUDE CLUBS IN UNDISTRICTED AREAS.

| Clubs         |               |             |               | Members               |                        |                         |                                                    |  |
|---------------|---------------|-------------|---------------|-----------------------|------------------------|-------------------------|----------------------------------------------------|--|
|               | RESULTS FOR   | R 2019-2020 |               | RESULTS FOR 2019-2020 |                        |                         |                                                    |  |
| QUARTER       | NEW CLUB GOAL | NEW CLUBS   | DROPPED CLUBS | QUARTER MEME          | BER GROWTH NET<br>GOAL | MEMBER GROWTH<br>ACTUAL | DROPPED<br>MEMBERS ACTUAL<br>(including transfers) |  |
| JULY/AUG/SEPT | 24            | 4           | 5             | JULY/AUG/SEPT         | 2,145                  | 1,281                   | 1,189                                              |  |
| OCT/NOV/DEC   | 42            | 4           | 18            | OCT/NOV/DEC           | 2,226                  | 1,124                   | 1,631                                              |  |
| JAN/FEB/MAR   | 30            | 10          | 3             | JAN/FEB/MAR           | 2,331                  | 1,218                   | 1,144                                              |  |
| APR/MAY/JUNE  | 36            | 1           | 1             | APR/MAY/JUNE          | 2,094                  | 90                      | 210                                                |  |

## GOALS AND ACTUAL MEMBERS CUMULATIVE

| DROPPED CLUBS: 27              |       | 750 CLUBS OF 1,263 ADDED 1 OR | GENDER DISTRIBUTION             |                 |       |
|--------------------------------|-------|-------------------------------|---------------------------------|-----------------|-------|
|                                |       | MORE NEW MEMBERS              | MALE                            | 21,975 (64.23%) |       |
| DROPPED MEMBERS                |       |                               | FEMALE                          | 12,238 (35.77%) |       |
| DECEASED                       | 294   | CLICK HERE FOR CUMULATIVE     | TOTAL FAMILY UNIT MEMBERS       |                 | 5,201 |
| CLUB CANCELLED 143 OTHER 3,737 |       | MEMBERSHIP DATA               | FAMILY MEMBERS PAYING HALF DUES |                 | 2,652 |
| TOTAL                          | 4,174 |                               |                                 |                 |       |